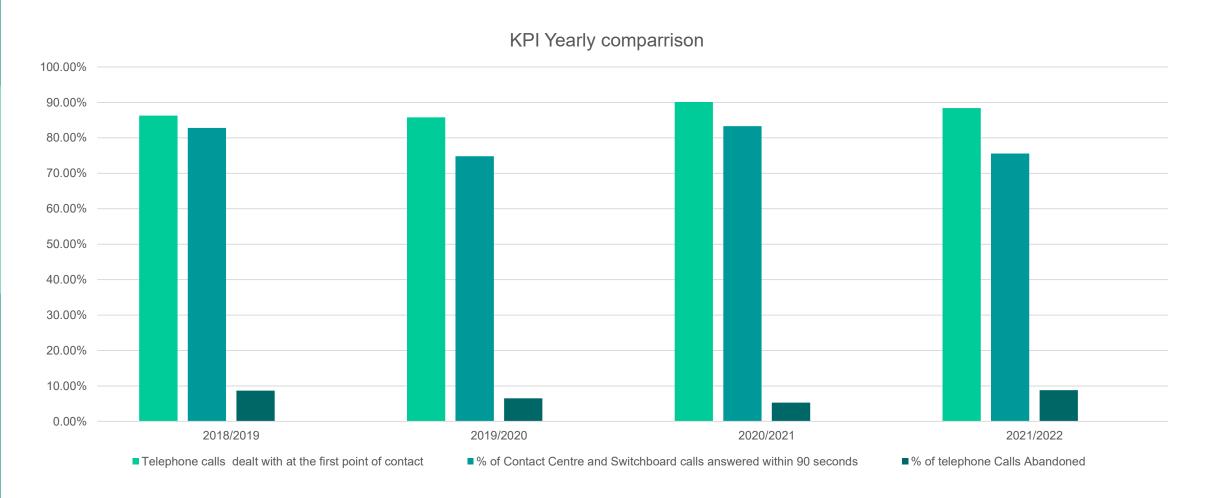

# **Key Performance Indicators**





# **Demand by Service Area**

|                                    | 2018/2019 | 2019/2020 | 2020/2021 | 2021/2022 |
|------------------------------------|-----------|-----------|-----------|-----------|
| Benefits                           | 12391     | 10206     | 8817      | 7460      |
| Children's Services                | 12964     | 13273     | 8855      | 9386      |
| Community Support Hub              |           |           | 4191      | 560       |
| Concessionary Fares                | 1688      | 1183      | 718       | 2074      |
| Council Tax                        | 48278     | 44099     | 36530     | 41116     |
| Elections                          |           |           | 1013      |           |
| Emergency                          |           |           | 315