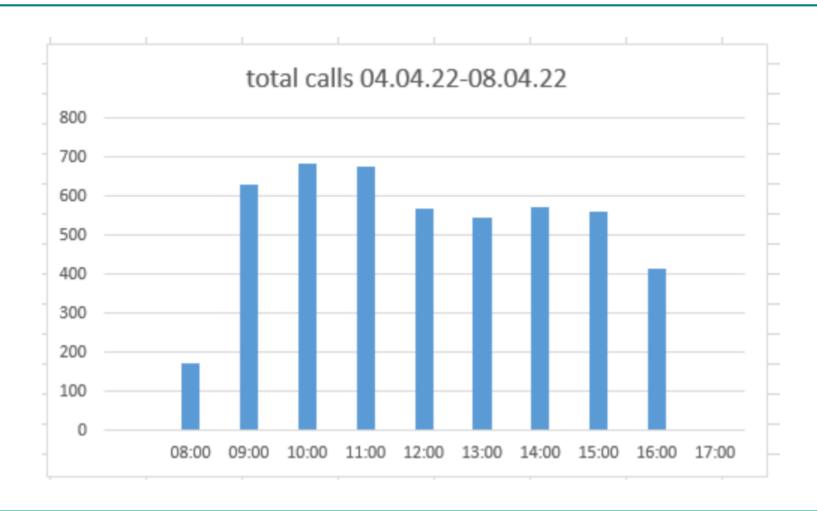

|  |
| Feb                                 | 799  |  | Feb       | 64     |  |  |  |
| Mar                                 | 659  |  | Mar       | 113    |  |  |  |
|                                     |      |  |           |        |  |  |  |
|                                     | 9588 |  |           | 1090   |  |  |  |
|                                     |      |  | İ         |        |  |  |  |



### Transactions processed and time spent

|                        | 2018/19 | 2019/20 | 2020/21 | 2021/22 |
|------------------------|---------|---------|---------|---------|
| Transcations Processed | 286066  | 269814  | 256672  | 258728  |
| Processing time Hrs    | 19264   | 19842   | 20436   | 19783   |



# Daily Demand – example April 22



#### Hourly demand example w/c 04.04.22