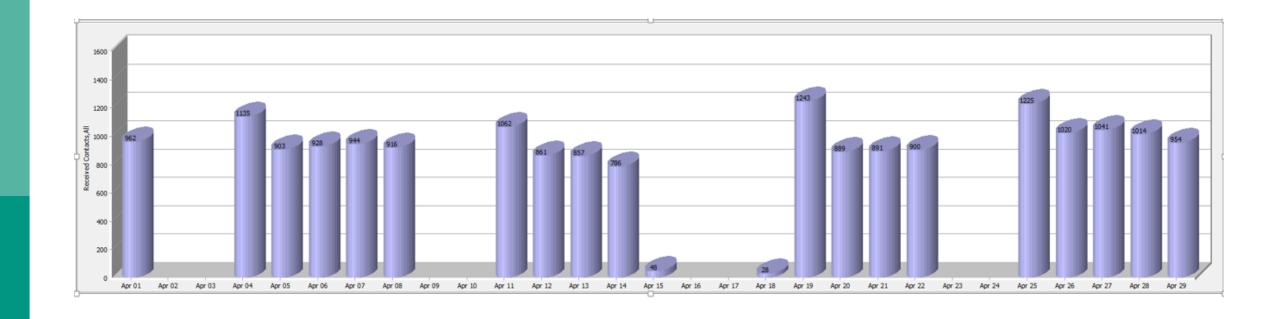

| 718  |  | Jan       | 50     |  |  |  |
| Feb                                 | 799  |  | Feb       | 64     |  |  |  |
| Mar                                 | 659  |  | Mar       | 113    |  |  |  |
|                                     |      |  |           |        |  |  |  |
|                                     | 9588 |  |           | 1090   |  |  |  |
|                                     |      |  | İ         |        |  |  |  |



### Transactions processed and time spent

|                        | 2018/19 | 2019/20 | 2020/21 | 2021/22 |
|------------------------|---------|---------|---------|---------|
| Transcations Processed | 286066  | 269814  | 256672  | 258728  |
| Processing time Hrs    | 19264   | 19842   | 20436   | 19783   |



# Daily Demand – example April 22



#### Hourly demand example w/c 04.04.22